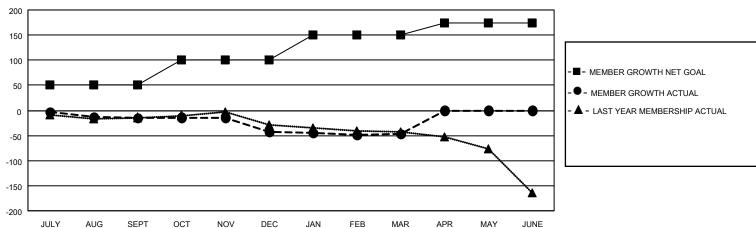

## MONTHLY MEMBERSHIP PROGRESS REPORT

LOCATION KANSAS District 17 A Results as of: 3/31/2021

| Clubs         |               |             |               | Members               |                        |                         |                                                    |  |
|---------------|---------------|-------------|---------------|-----------------------|------------------------|-------------------------|----------------------------------------------------|--|
|               | RESULTS FOR   | R 2020-2021 |               | RESULTS FOR 2020-2021 |                        |                         |                                                    |  |
| QUARTER       | NEW CLUB GOAL | NEW CLUBS   | DROPPED CLUBS | QUARTER MEMI          | BER GROWTH NET<br>GOAL | MEMBER GROWTH<br>ACTUAL | DROPPED<br>MEMBERS ACTUAL<br>(including transfers) |  |
| JULY/AUG/SEPT | 0             | 0           | 0             | JULY/AUG/SEPT         | 50                     | 27                      | 39                                                 |  |
| OCT/NOV/DEC   | 1             | 0           | 1             | OCT/NOV/DEC           | 50                     | 27                      | 54                                                 |  |
| JAN/FEB/MAR   | 1             | 0           | 0             | JAN/FEB/MAR           | 50                     | 23                      | 25                                                 |  |
| APR/MAY/JUNE  | 0             | 0           | 0             | APR/MAY/JUNE          | 25                     | 0                       | 0                                                  |  |

## GOALS AND ACTUAL MEMBERS CUMULATIVE

| DROPPED CLUBS: 1 |     | 33 CLUBS OF 75 ADDED 1 OR MORE<br>NEW MEMBERS | GENDER DISTRIBUTION  MALE 1,008 (66.45%) |              |     |
|------------------|-----|-----------------------------------------------|------------------------------------------|--------------|-----|
|                  |     |                                               | FEMALE                                   | ,            |     |
| DROPPED MEMBERS  |     |                                               | FEMALE                                   | 509 (33.55%) |     |
| DECEASED         | 24  | OLIOK LIEDE FOR OLIMILIATIVE                  | TOTAL FAMILY UNIT MEMBERS                |              | 382 |
| CLUB CANCELLED 8 |     | CLICK HERE FOR CUMULATIVE MEMBERSHIP DATA     | FAMILY MEMBERS PAYING HALF               |              | 194 |
| OTHER            | 86  |                                               | DUES                                     |              |     |
| TOTAL            | 118 |                                               |                                          |              |     |