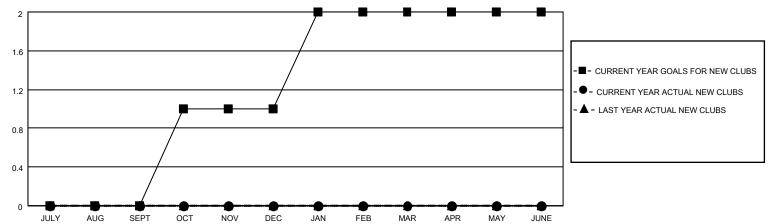

## MONTHLY MEMBERSHIP PROGRESS REPORT

LOCATION KANSAS District 17 A Results as of: 3/31/2021

| Clubs         |               |             |               | Members               |                        |                         |                                                    |  |
|---------------|---------------|-------------|---------------|-----------------------|------------------------|-------------------------|----------------------------------------------------|--|
|               | RESULTS FOR   | R 2020-2021 |               | RESULTS FOR 2020-2021 |                        |                         |                                                    |  |
| QUARTER       | NEW CLUB GOAL | NEW CLUBS   | DROPPED CLUBS | QUARTER MEMI          | BER GROWTH NET<br>GOAL | MEMBER GROWTH<br>ACTUAL | DROPPED<br>MEMBERS ACTUAL<br>(including transfers) |  |
| JULY/AUG/SEPT | 0             | 0           | 0             | JULY/AUG/SEPT         | 50                     | 27                      | 39                                                 |  |
| OCT/NOV/DEC   | 1             | 0           | 1             | OCT/NOV/DEC           | 50                     | 27                      | 54                                                 |  |
| JAN/FEB/MAR   | 1             | 0           | 0             | JAN/FEB/MAR           | 50                     | 23                      | 25                                                 |  |
| APR/MAY/JUNE  | 0             | 0           | 0             | APR/MAY/JUNE          | 25                     | 0                       | 0                                                  |  |

## GOALS AND ACTUAL NEW CLUBS CUMULATIVE